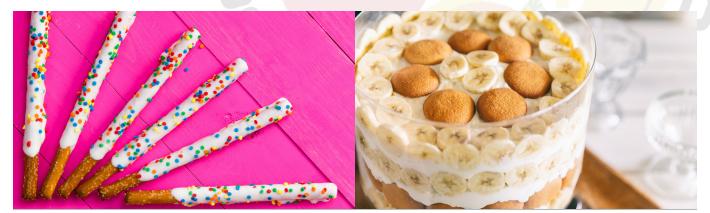

**Crumb Cake -** Buttery Crumb Cake flavored ice cream swirled with a Cinnamon Honey wave. Suggested inclusions: Cinnamon Crumb pieces

**Banana Pudding -** Sweet creamy Banana Pudding flavored ice cream. Suggested inclusion: Vanilla Cookie pieces

**Layer Cookie Bars -** Sweet and creamy Coconut Cookie flavored ice cream. Suggested inclusions: Chocolate chips, graham cracker crumbs, pecans

White Cocolate Covered Pretzel - White Chocolate Pretzel flavored ice cream. Suggested inclusions: white chocolate chips, pretzels/white chocolate covered pretzels.