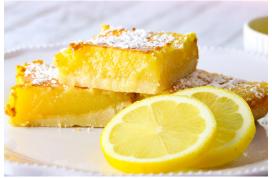

## Weber Flavors Ice Cream Concepts Winter 2024

**Lemon Bar -** Lemon Custard flavored ice cream with a Confectionary Glaze wave. Suggested inclusions: Shortbread Pieces

**Eclair Cake -** Vanilla Custard ice cream swirled with a Chocolate Ganache wave. Suggested Inclusions: Graham Cracker crumbs