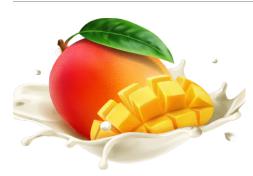

## Weber Flavors Ice Cream Concepts **Summer 2024**

**Tropical Creamsicle Ice Cream -** Creamy Sweet Mango Ice Cream Swirled with Sweet Vanilla Ice Cream

**Raspberry White Chocolate Ice Cream -** White Chocolate Ice Cream with a Tart Raspberry Swirl and White Chocolate Pieces