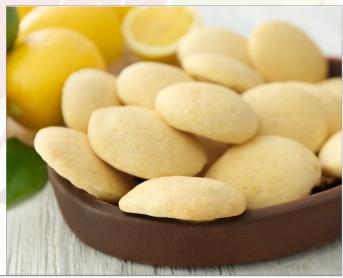

**Lemon Butter Cookie Ice Cream** - Butter cookie flavored ice cream with a lemony confectionary glazey wave and butter cookie crumbs

**Roasted Mixed Berry Balsamic Gelato -**

Roasted mixed berry flavored gelato with a balsamic wave