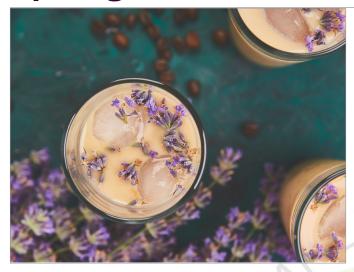

#### Honey Lavender Latte Ice Cream -

Lavender latte flavored ice cream with a honey variegate and roasted coffee beans.

**Guava Cheesecake Ice Cream** - Sweet, creamy cheesecake ice cream with a tropical guava wave and graham cracker pieces