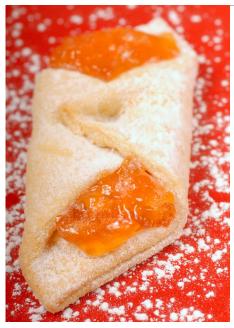

# Weber Flavors Ice Cream Concepts Fall 2018

**Peach Kolache Ice Cream** - Buttery Cookie Flavored Ice Cream with a Fruity Peach Wave

**Stollen Ice Cream** - Black Cherry and Spice Flavored Ice Cream Scattered with Chopped Almond Pieces and Dried Cranberry Pieces and Swirled with a Confectionery Glaze Wave