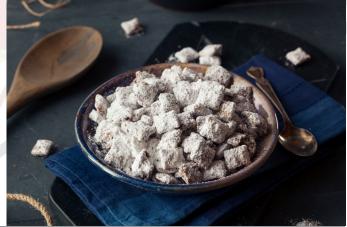

Puppy Chow/Puppy Trax Ice Cream - Sweet and Creamy Peanut Butter Ice Cream Swirled with a

Chocolate Fudge Wave and Chocolate Covered Chex Cereal Pieces

**Bourbon Ball Ice Cream** - Sweet Bourbon Flavored Ice Cream Variegated with a Dark Chocolate Wave and Sprinkled with Pecan Pieces