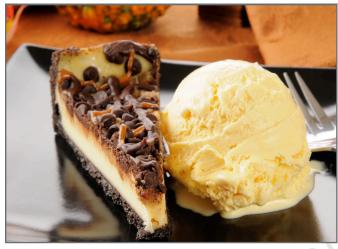

### Pumpkin Churro Cheesecake Ice Cream -

Pumpkin Ice Cream with a Rich Cheesecake Swirl and Cinnamon-Crunch Churro Pieces

Dark Chocolate Pumpkin Turtle Ice Cream -Rich Dark Chocolate Ice Cream with a Spiced Pumpkin Swirl sprinkled with Chocolate Caramel Nut Candy Pieces